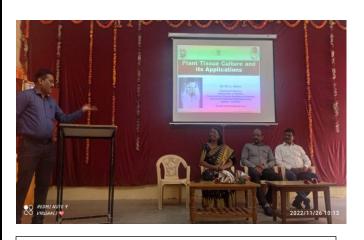

The Speaker Dr. Mahendra Ahire delivered speech with the help of PPT presentation. He has shared very important and valuable information with students. Also he told scope of plant tissue culture. He explained value of plant tissue culture as well as methods of media preparation. He said plant tissue culture create interest in Botany subjects. Plant tissue culture is helpful for agriculture.

Speaker:- Dr. Mahendra Ahire

**Introducing and Welcoming** 

Chairperson:- Prof. (Dr.) D. N. Zambare

Students attendance