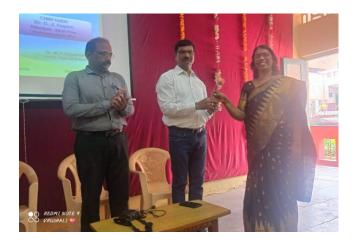

### **GUEST LECTURE ON PLANT TISSUE CULTURE**

Resource person of Guest lecture Dr. Mahendra Ahire Felicitated by Prof. (Dr.) Zambare sir

Chairperson of Guest lecture Prof. (Dr.) Zambre sir Felicitated by Dr. Mrs. M. V. Ingawale

Speaker:- Dr. Mahendra Ahire

**Introducing and Welcoming** 

Chairperson:- Prof. (Dr.) D. N. Zambare

Students attendance