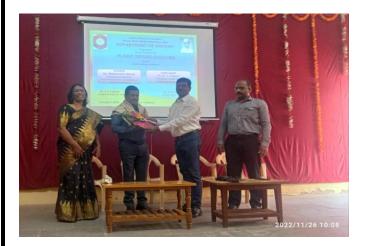

### **GUEST LECTURE ON PLANT TISSUE CULTURE**

Resource person of Guest lecture Dr. Mahendra Ahire Felicitated by Prof. (Dr.) Zambare sir

Chairperson of Guest lecture Prof. (Dr.) Zambre sir Felicitated by Dr. Mrs. M. V. Ingawale

Speaker:- Dr. Mahendra Ahire

**Introducing and Welcoming** 

Chairperson:- Prof. (Dr.) D. N. Zambare

Students attendance