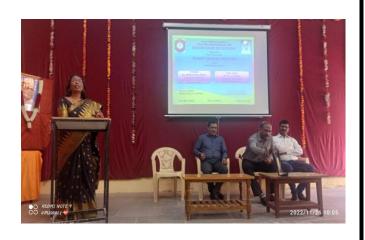

\*\*\*\*\*\*\*\*\*\*\*\*\*\*\*\*

Introduction and Welcome: Dr. Mrs . M. V. Ingawale

Introduction of Resource Person: Mr. A. A. Mokashi

Resource Person: Dr. Mahendra Ahire

Department of Botany

Yashvantrao Chavan Institute of

Science, Satara,

Chairperson: Prin. Dr. G. J. Fagare

Principal,

Kisan Veer Mahavidyalaya, Wai

Vote of Thanks: Dr. D. A. Choudhari

Anchor: Miss. H. V. Jadhav

HEAD
DEPARTMENT OF BOTANY
isan Veer Mahavidyalaya, Wai