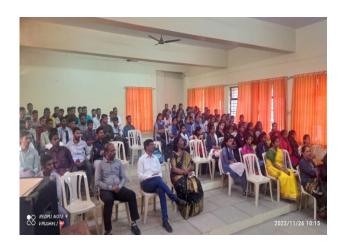

Resourse Person of the program was Dr. Mahendra Ahire and Prof D. N. Zambre Vice-Principal of Science faculty Kisan Veer Mahavidyalaya, wai was the Chair Person of the program. Introduction and Welcome of this programme was made by Dr. Mrs M. V. Ingwale. Mr. Anis Mokashi introduced the Resourse Person to the audiences. This guest lecture was organized for B Sc.I, II, III year students. Total 88 Students were present for this program.