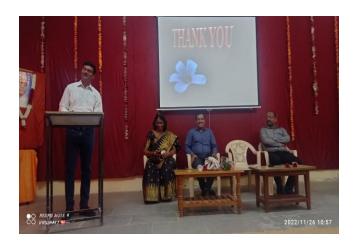

Vice Principal Prof Dr. D. N. Zambre motivated the students with his presidential speech and explained that these kinds of guest lectures are benefit for their future. Prof. Vinod Veer Vice Principal of Commerce was present. Miss K. K. Pisal, Miss S. H. Patil, non-teaching staff of department shouldered the responsibility to make this function a success. Miss H. V. Jadhav anchored the program. Dr. D. A. Choudhari proposed the vote of thanks.